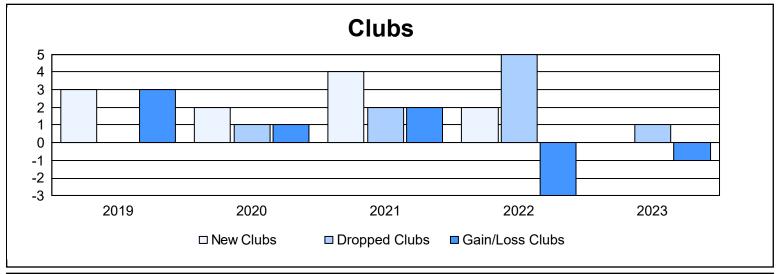

District N 3 As of June 2023 Cumulative

| Year      | New<br>Clubs | Dropped<br>Clubs | Gain/<br>Loss<br>Clubs | New<br>Members | Charter<br>Members | Reinstate<br>Members | Transfer<br>Members | Total<br>Member<br>Added | Total<br>Members<br>Dropped | Gain/<br>Loss<br>Members |
|-----------|--------------|------------------|------------------------|----------------|--------------------|----------------------|---------------------|--------------------------|-----------------------------|--------------------------|
| 2018-2019 | 3            | 0                | 3                      | 83             | 112                | 8                    | 1                   | 204                      | 215                         | -11                      |
| 2019-2020 | 2            | 1                | 1                      | 73             | 49                 | 9                    | 3                   | 134                      | 106                         | 28                       |
| 2020-2021 | 4            | 2                | 2                      | 57             | 102                | 3                    | 3                   | 165                      | 176                         | -11                      |
| 2021-2022 | 2            | 5                | -3                     | 72             | 43                 | 6                    | 2                   | 123                      | 219                         | -96                      |
| 2022-2023 | 0            | 1                | -1                     | 106            | 9                  | 4                    | 8                   | 127                      | 131                         | -4                       |
| Average   | 2            | 2                | 0                      | 78             | 63                 | 6                    | 3                   | 151                      | 169                         | -19                      |